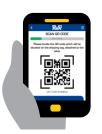

A QR code is generated when the valve successfully passes all relevant test procedures at AVK. It assigns a unique serial number for the product which is linked to the full material and test records. When the valve is installed, the data record becomes complete from raw material to accurate position and application.

## DOWNLOAD THE AVK VALVE INSTALLATION TRACKER FROM:

**THE APP** 

THE PORTAL

Scan QR code on valve

Location is set automatically via GPS

Secure customer login

Valve location on map (colours represent different pressures)