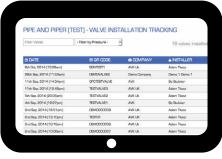

## THE AVK VALVE INSTALLATION TRACKER HAS ALL YOU NEED TO MANAGE FUTURE TRACEABILITY

You have access to the data recorded via a user-friendly web portal providing accurate valve records at a glance.

**RECORD INDIVIDUAL VALVE INSTALLATIONS** 

**EXPORT DATA INTO STANDARD FORMATS** 

**REGISTER ACCURATE GPS PIN LOCATION** 

**MAKE PERIODIC INSTALLATION AUDIT REPORT** 

**AUDIT THE INSTALLATION QUALITY VISUALLY** 

**IMPROVE ASSET TRACEABILITY** 