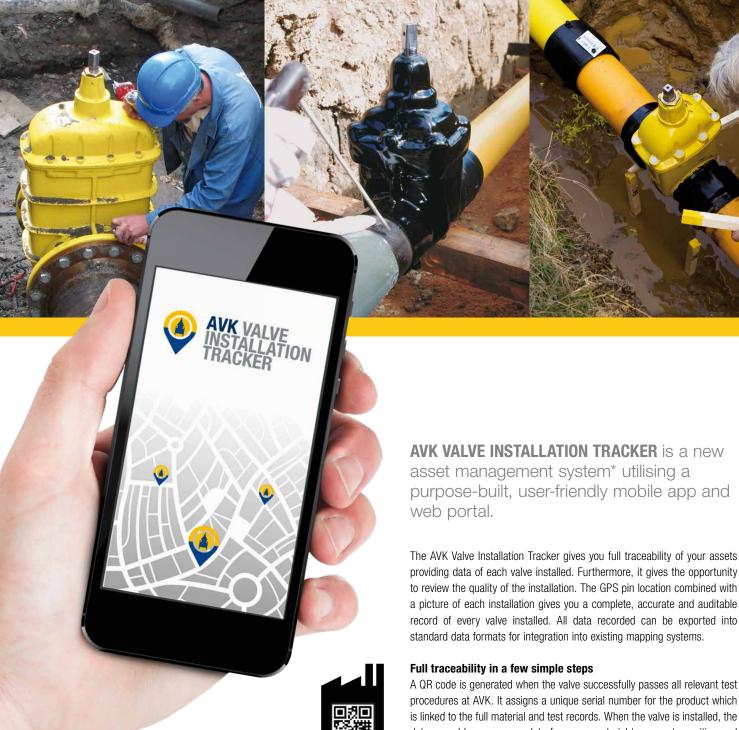

THE ASSET
TRACEABILITY
PACKAGE
FOR VALVES

Expect... EXE

purpose-built, user-friendly mobile app and

providing data of each valve installed. Furthermore, it gives the opportunity to review the quality of the installation. The GPS pin location combined with a picture of each installation gives you a complete, accurate and auditable record of every valve installed. All data recorded can be exported into standard data formats for integration into existing mapping systems.

A QR code is generated when the valve successfully passes all relevant test procedures at AVK. It assigns a unique serial number for the product which is linked to the full material and test records. When the valve is installed, the data record becomes complete from raw material to accurate position and application.