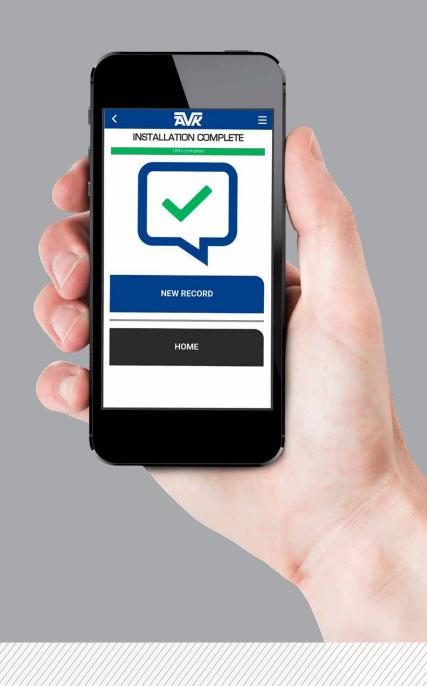

## DOWNLOAD THE AVK VALVE INSTALLATION TRACKER FROM:

**THE APP** 

THE PORTAL

Scan QR code on valve

Location is set automatically via GPS

Secure customer login

Valve location on map (colours represent different pressures)

Take picture of valve installation

Add working pressure and comments

Photo record to be verified

Data record includes: valve type, materials, size, pressure and installer