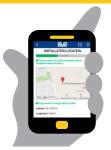

## DOWNLOAD THE AVK VALVE INSTALLATION TRACKER FROM:

**THE APP** 

THE PORTAL

Scan QR code on valve

Location is set automatically via GPS

Secure customer login

Valve location on map (colours represent different pressures)

Take picture of valve installation

Add working pressure and comments

Photo record to be verified

Data record includes: valve type, materials, size, pressure and installer